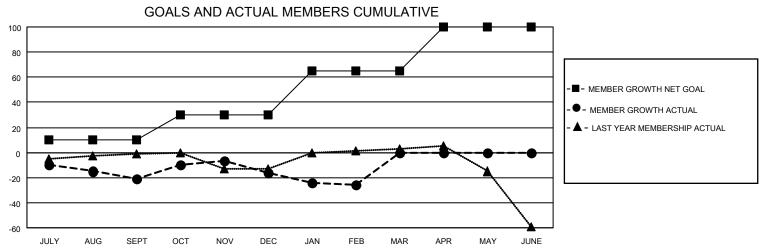

## MONTHLY MEMBERSHIP PROGRESS REPORT

LOCATION ONTARIO District A 4 Results as of: 2/28/2021

| Clubs         |               |             |               | Members               |                         |                         |                                                    |  |
|---------------|---------------|-------------|---------------|-----------------------|-------------------------|-------------------------|----------------------------------------------------|--|
|               | RESULTS FOR   | R 2020-2021 |               | RESULTS FOR 2020-2021 |                         |                         |                                                    |  |
| QUARTER       | NEW CLUB GOAL | NEW CLUBS   | DROPPED CLUBS | QUARTER MEM           | IBER GROWTH NET<br>GOAL | MEMBER GROWTH<br>ACTUAL | DROPPED<br>MEMBERS ACTUAL<br>(including transfers) |  |
| JULY/AUG/SEPT | 0             | 0           | 0             | JULY/AUG/SEPT         | 10                      | 10                      | 31                                                 |  |
| OCT/NOV/DEC   | 0             | 0           | 0             | OCT/NOV/DEC           | 20                      | 29                      | 21                                                 |  |
| JAN/FEB/MAR   | 1             | 0           | 0             | JAN/FEB/MAR           | 35                      | 3                       | 13                                                 |  |
| APR/MAY/JUNE  | 2             | 0           | 0             | APR/MAY/JUNE          | 35                      | 0                       | 0                                                  |  |