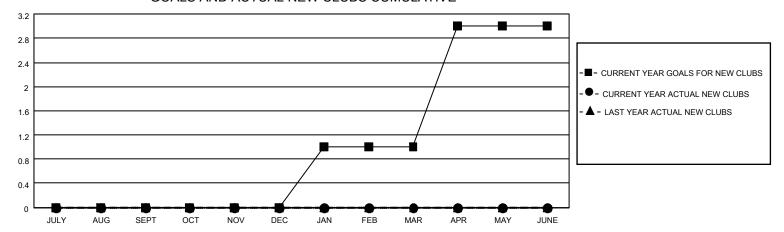

## MONTHLY MEMBERSHIP PROGRESS REPORT

LOCATION ONTARIO District A 4 Results as of: 2/28/2021

| Clubs         |               |             |               | Members               |                         |                         |                                                    |  |
|---------------|---------------|-------------|---------------|-----------------------|-------------------------|-------------------------|----------------------------------------------------|--|
|               | RESULTS FOR   | R 2020-2021 |               | RESULTS FOR 2020-2021 |                         |                         |                                                    |  |
| QUARTER       | NEW CLUB GOAL | NEW CLUBS   | DROPPED CLUBS | QUARTER MEM           | IBER GROWTH NET<br>GOAL | MEMBER GROWTH<br>ACTUAL | DROPPED<br>MEMBERS ACTUAL<br>(including transfers) |  |
| JULY/AUG/SEPT | 0             | 0           | 0             | JULY/AUG/SEPT         | 10                      | 10                      | 31                                                 |  |
| OCT/NOV/DEC   | 0             | 0           | 0             | OCT/NOV/DEC           | 20                      | 29                      | 21                                                 |  |
| JAN/FEB/MAR   | 1             | 0           | 0             | JAN/FEB/MAR           | 35                      | 3                       | 13                                                 |  |
| APR/MAY/JUNE  | 2             | 0           | 0             | APR/MAY/JUNE          | 35                      | 0                       | 0                                                  |  |